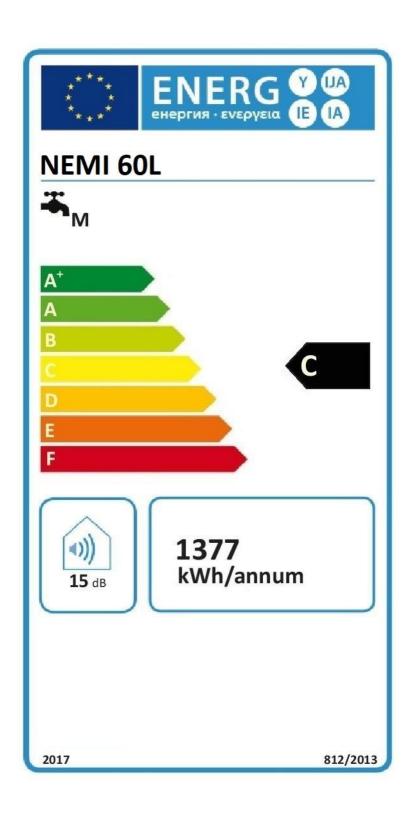

| Trade mark         | NEMI |
|--------------------|------|
| M.T. item number   |      |
| Model / identifier |      |
|                    |      |

| Load profile                                                          | M    |           |
|-----------------------------------------------------------------------|------|-----------|
|                                                                       | 171  |           |
| Energy efficiency class                                               | С    |           |
| Energy efficiency                                                     | 37   | (%)       |
| Annual electricity consumption                                        | 1377 | ( kWh/y ) |
| Thermostat temperature setting                                        | 70   | (°C)      |
| Sound power level                                                     | 15   | ( dB )    |
| Off-peak                                                              | No   |           |
| Smart Control ( 0 = No, 1 = Yes )                                     | 0    |           |
| Smart Control Factor                                                  |      | (%)       |
| Energy efficiency, Smart Control = 1, but Smart Control is turned off |      | (%)       |
| Power of heating element                                              | 2,0  | ( kW )    |
| V40 - Volume of mixed water at 40 °C                                  | 112  | (1)       |
| Storage volume                                                        | 60   | (1)       |