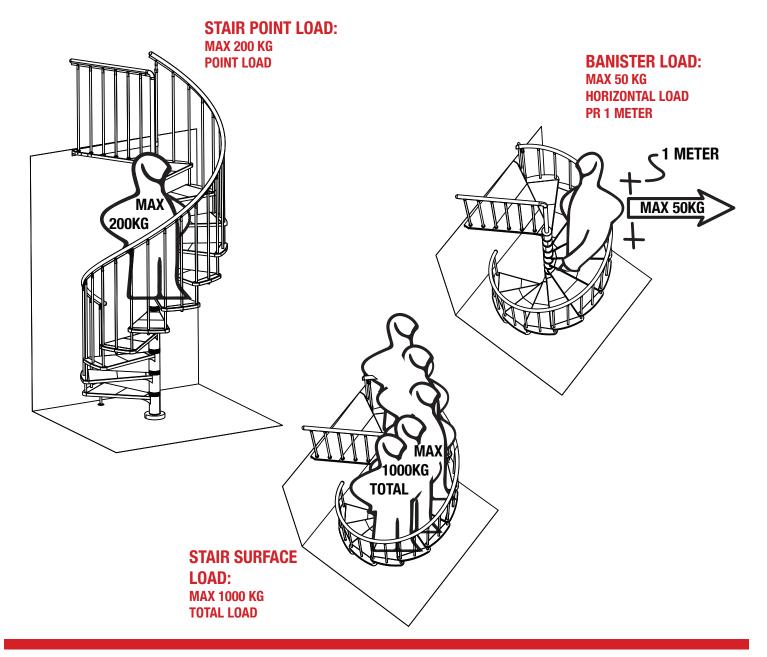

## PRODUCT FAMILY LOAD DECLARATION

## DOLLE TORONTO I GARDENSPIN I INDUSTRIA

This is the graphical presentation of some of the relevant design criterias to this stair. The shown criteria are those that have the most direct impact for the actual use of the product. For further details we refer to the relevant Norms:

The load of the stair is assessed acording to Eurocodes:

EN 1991-1-1:2007 Eurocode 1: Actions on structures - Part 1-1

EN 1991-1-4:2007 Eurocode 1: Actions on structures - Part 1-4

EN 1993-1-8+AC:2007 Eurocode 3: Design of steel structures - Part 1-8

The main cases are: